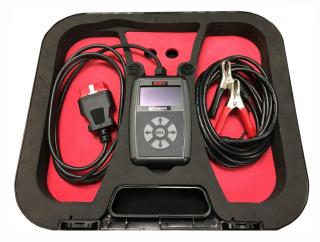

Full Kit

Part #10000041016

The IDST is available for purchase through Generac Mobile. To order, contact Generac Mobile's parts department at 800-926-9768 and use **part #10000041016**. Or email us at <u>mobileparts@generac.com</u>.