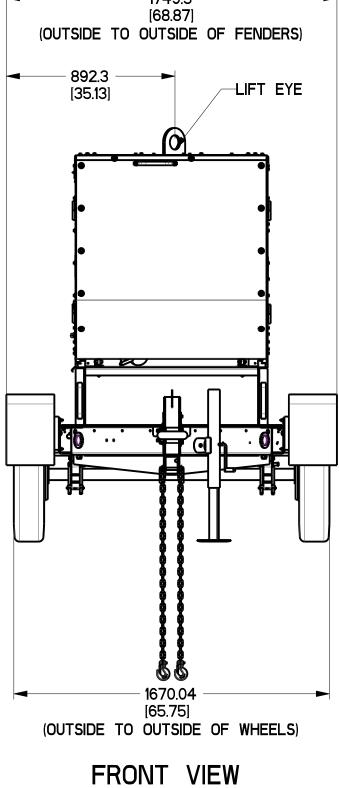

| SH 2/2 REV I WINDCHILL VERSION I.I                                                                                                                                                                                                                                                                                                                                                                                                                                                                                                                                                                    |   |
|-----------------------------------------------------------------------------------------------------------------------------------------------------------------------------------------