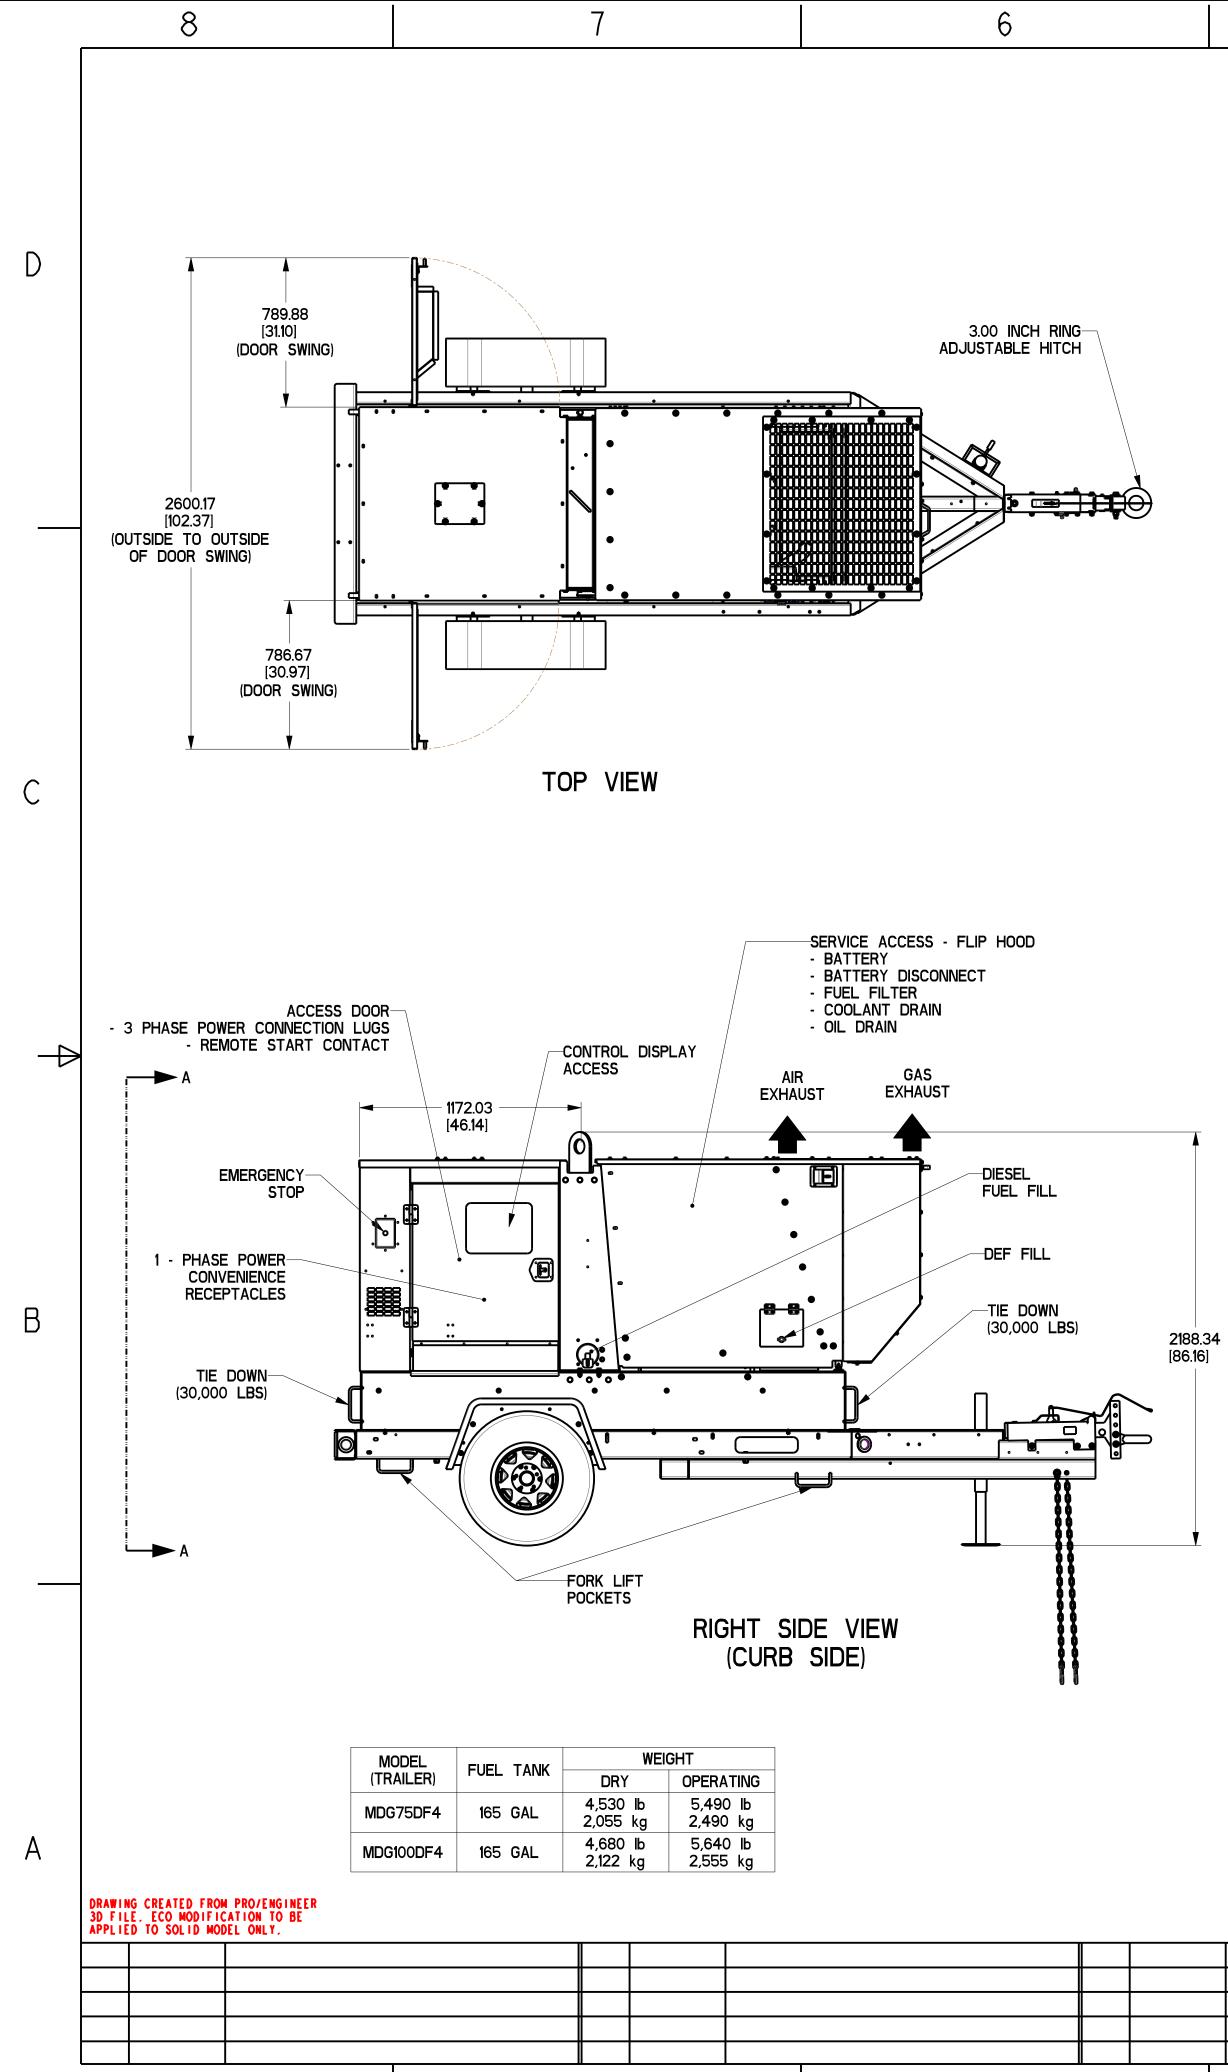

| SH 2/2 REV I WINDCHILL VERSION I.I                                                                                                                                                                                                                                                                                                                                                                                                                                                                                                                                                                    |   |
|-----------------------------------------------------------------------------------------------------------------------------------------------------------------------------------