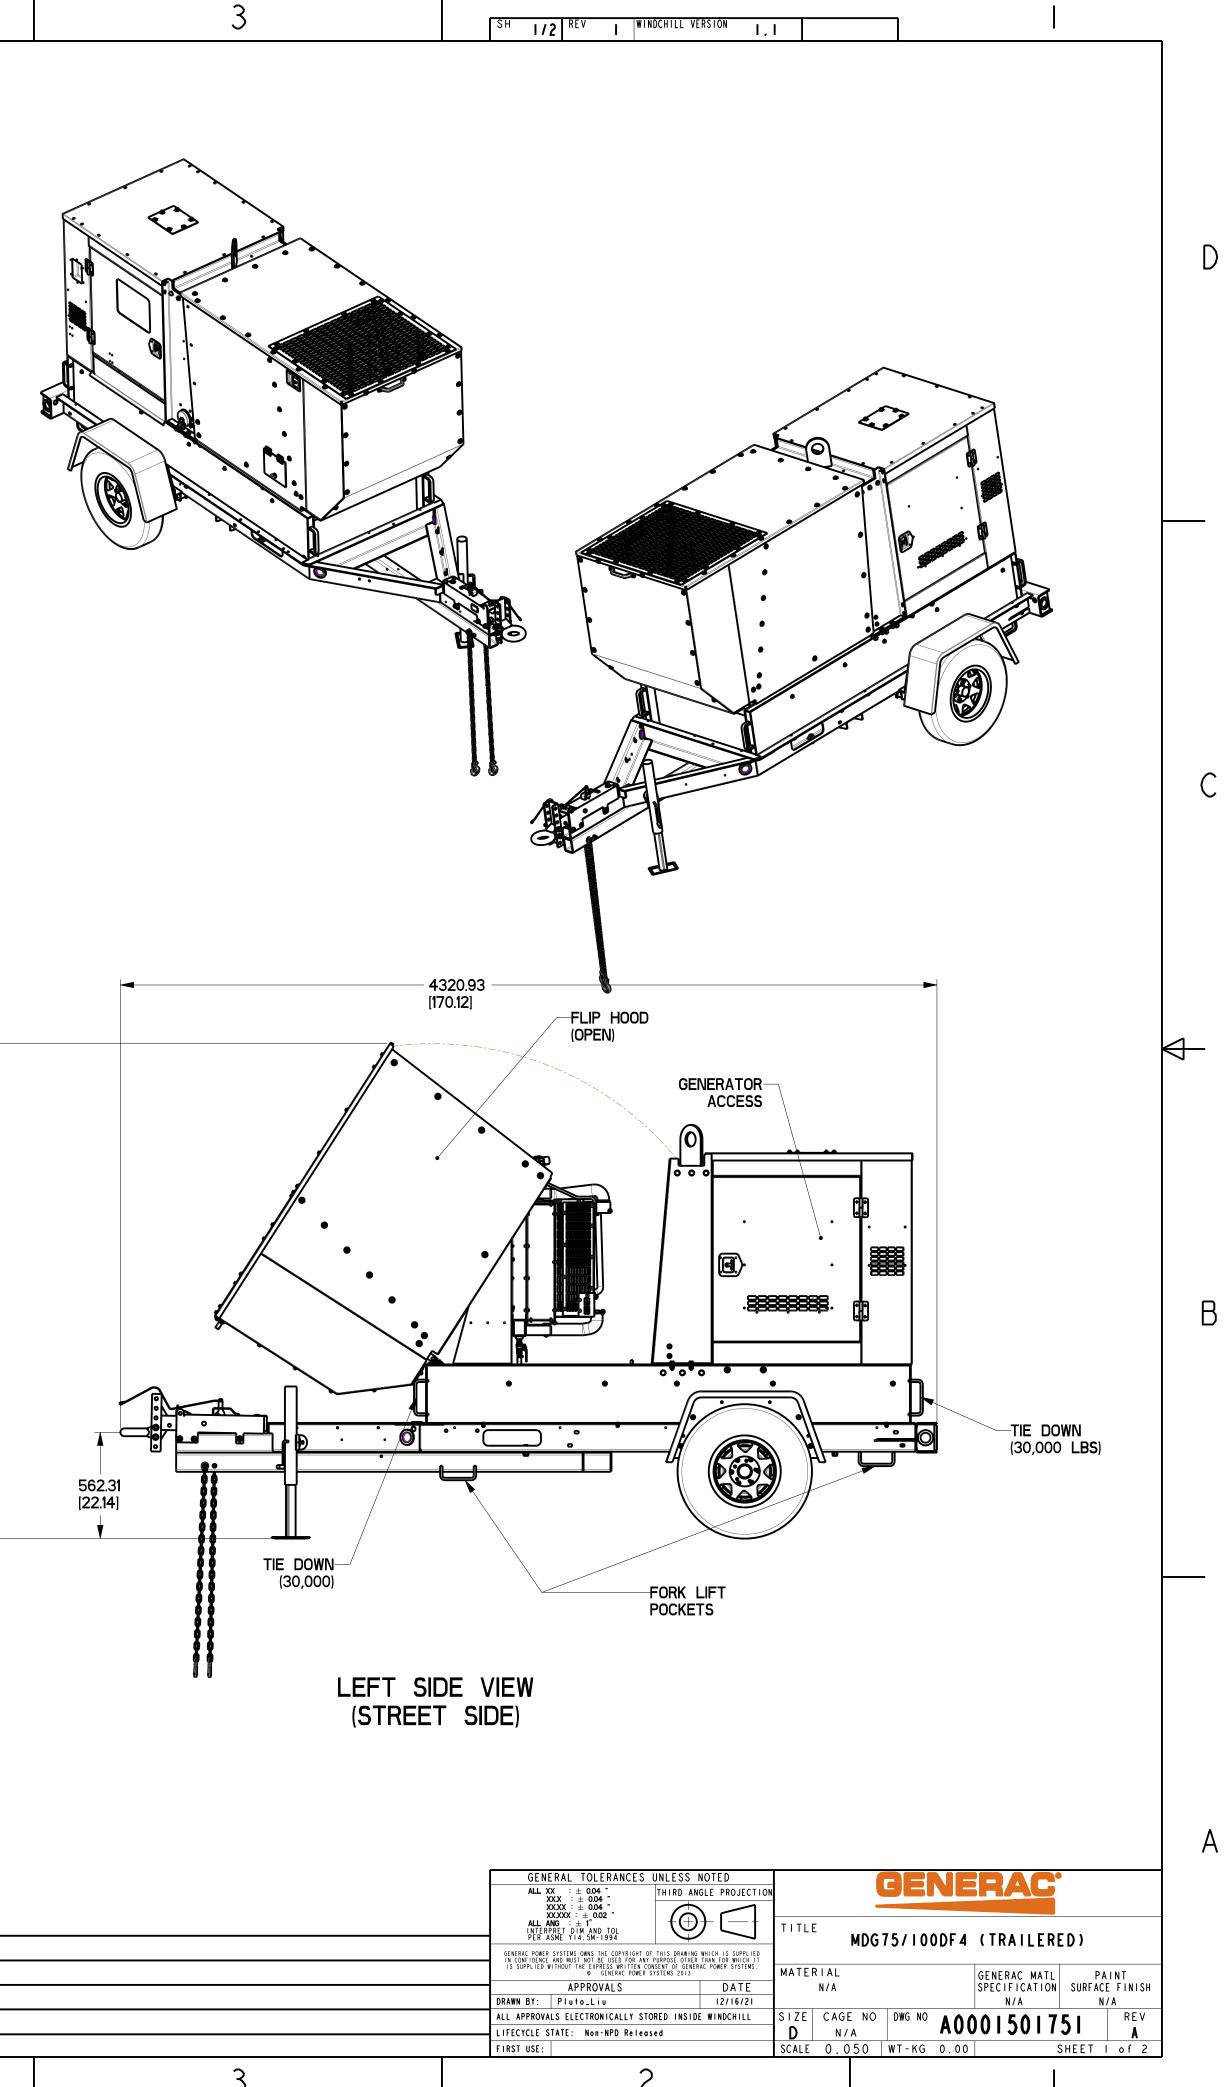

| SH 2/2 REV I WINDCHILL VERSION I.I                                                                                                                                                                                                                                                                                                                                                                                                                                                                                                                                                                    |   |
|-------------------------------------------------------------------------------------------------------------------------------------------------------------------------------------------