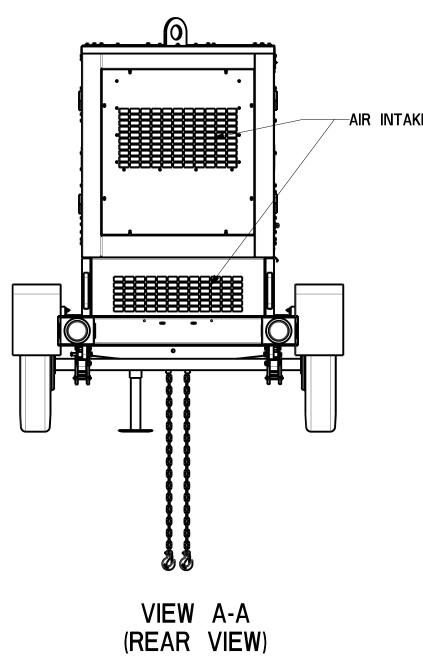

| SH 2/2 REV I WINDCHILL VERSION I.I                                                                                                                                                                                                                                                                                                                                                                                                                                                                                                                                                                    |   |
|-------------------------------------------------------------------------------------------------------------------------------------------------------------------------------------