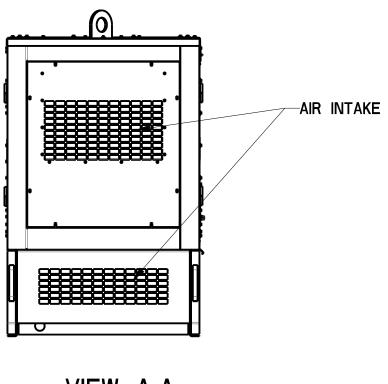

| SH 2/2 REV I WINDCHILL VERSION I.I                                                                                                                                                                                                                                                                                                                                                                                                                                                                                                                                                                    |   |
|-------------------------------------------------------------------------------------------------------------------------------------------------------------------------------------------------------