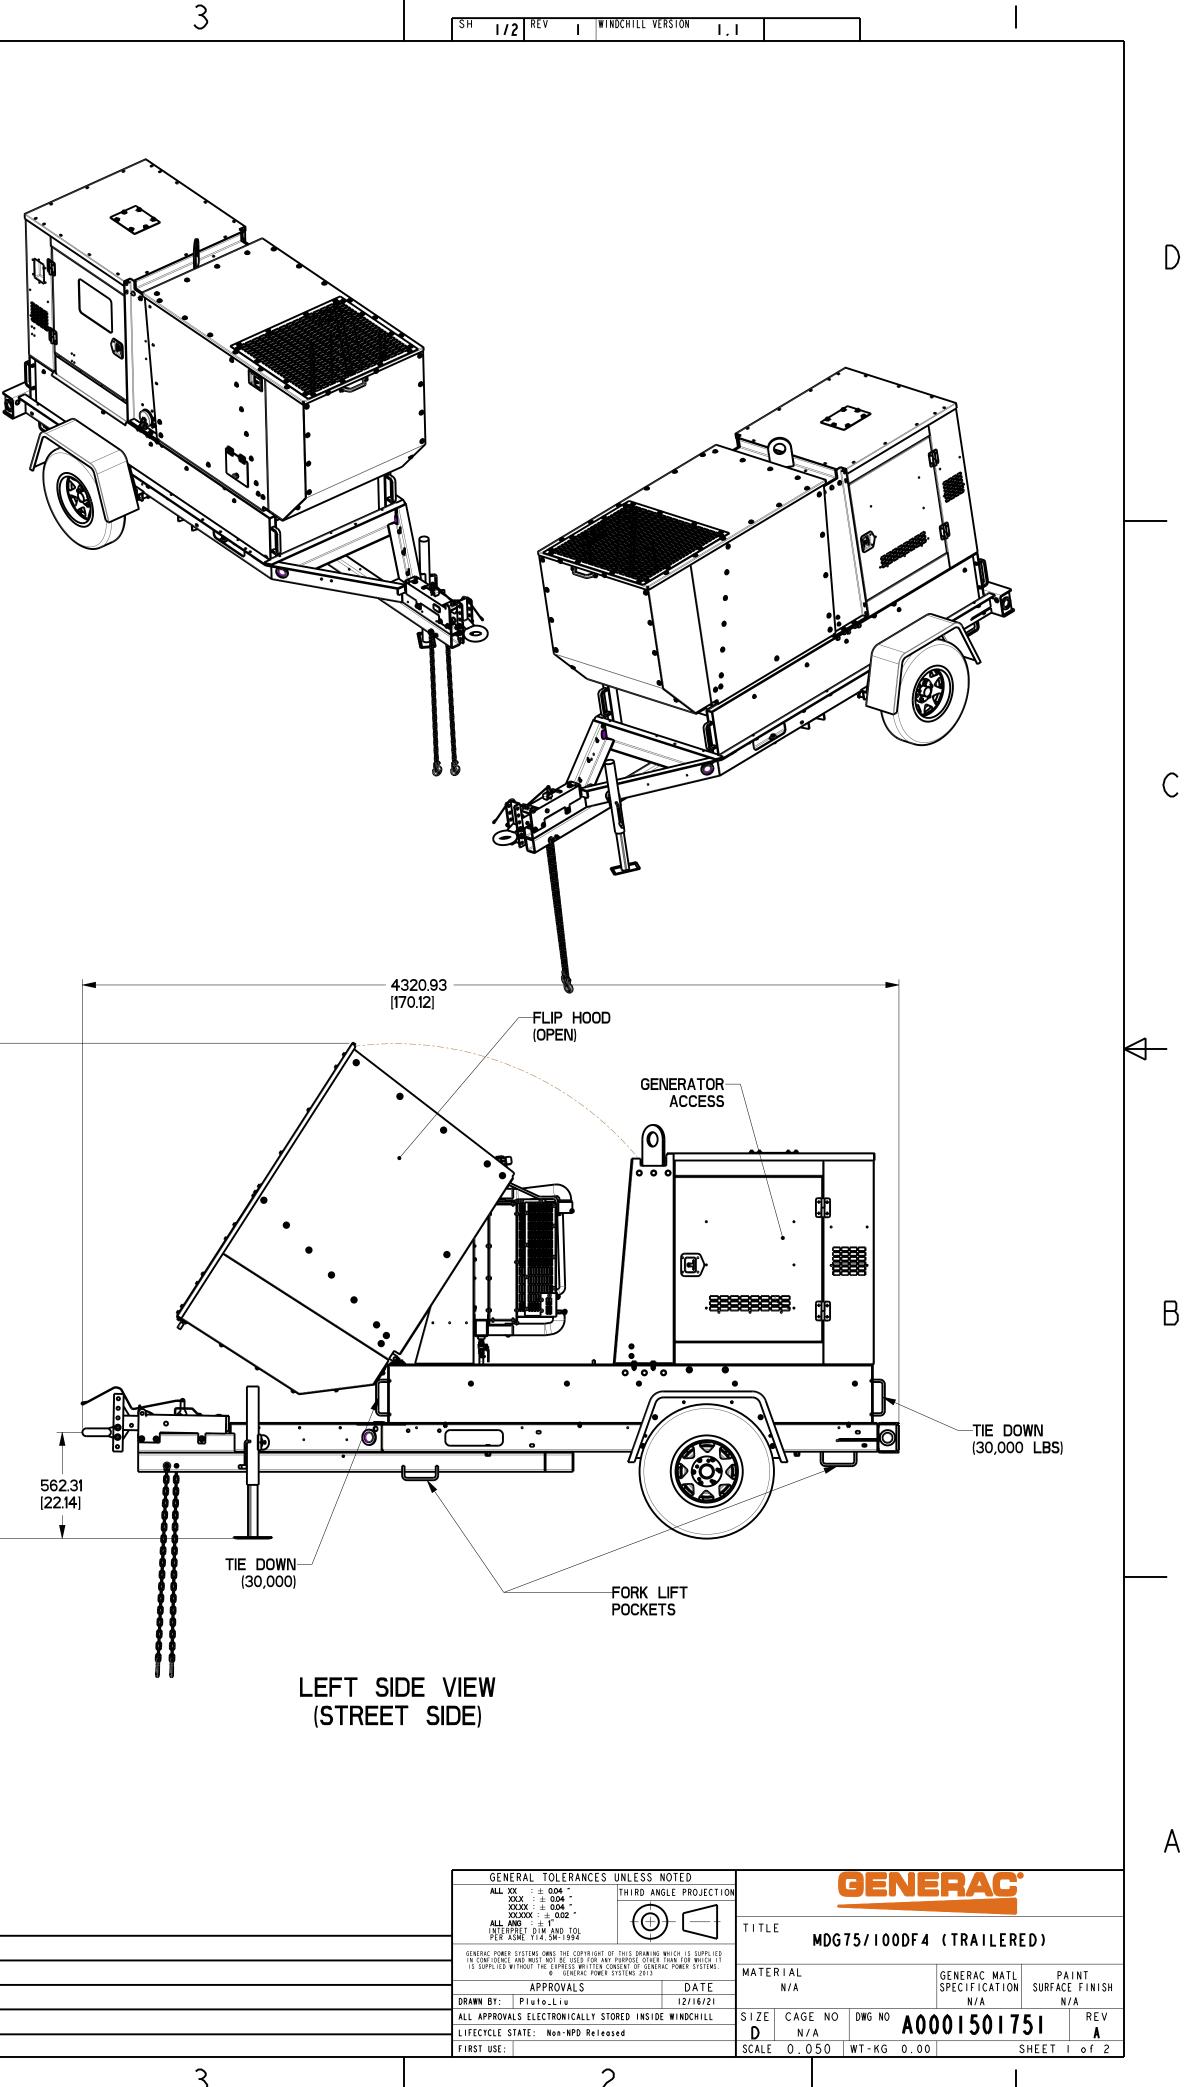

| SH 2/2 REV I WINDCHILL VERSION I.I                                                                                                                                                                                                                                                                                                                                                                                                                                                                                                                                                                    |   |
|---------------------------------------------------------------------------------------------------------------------------------------------------------------------------------------