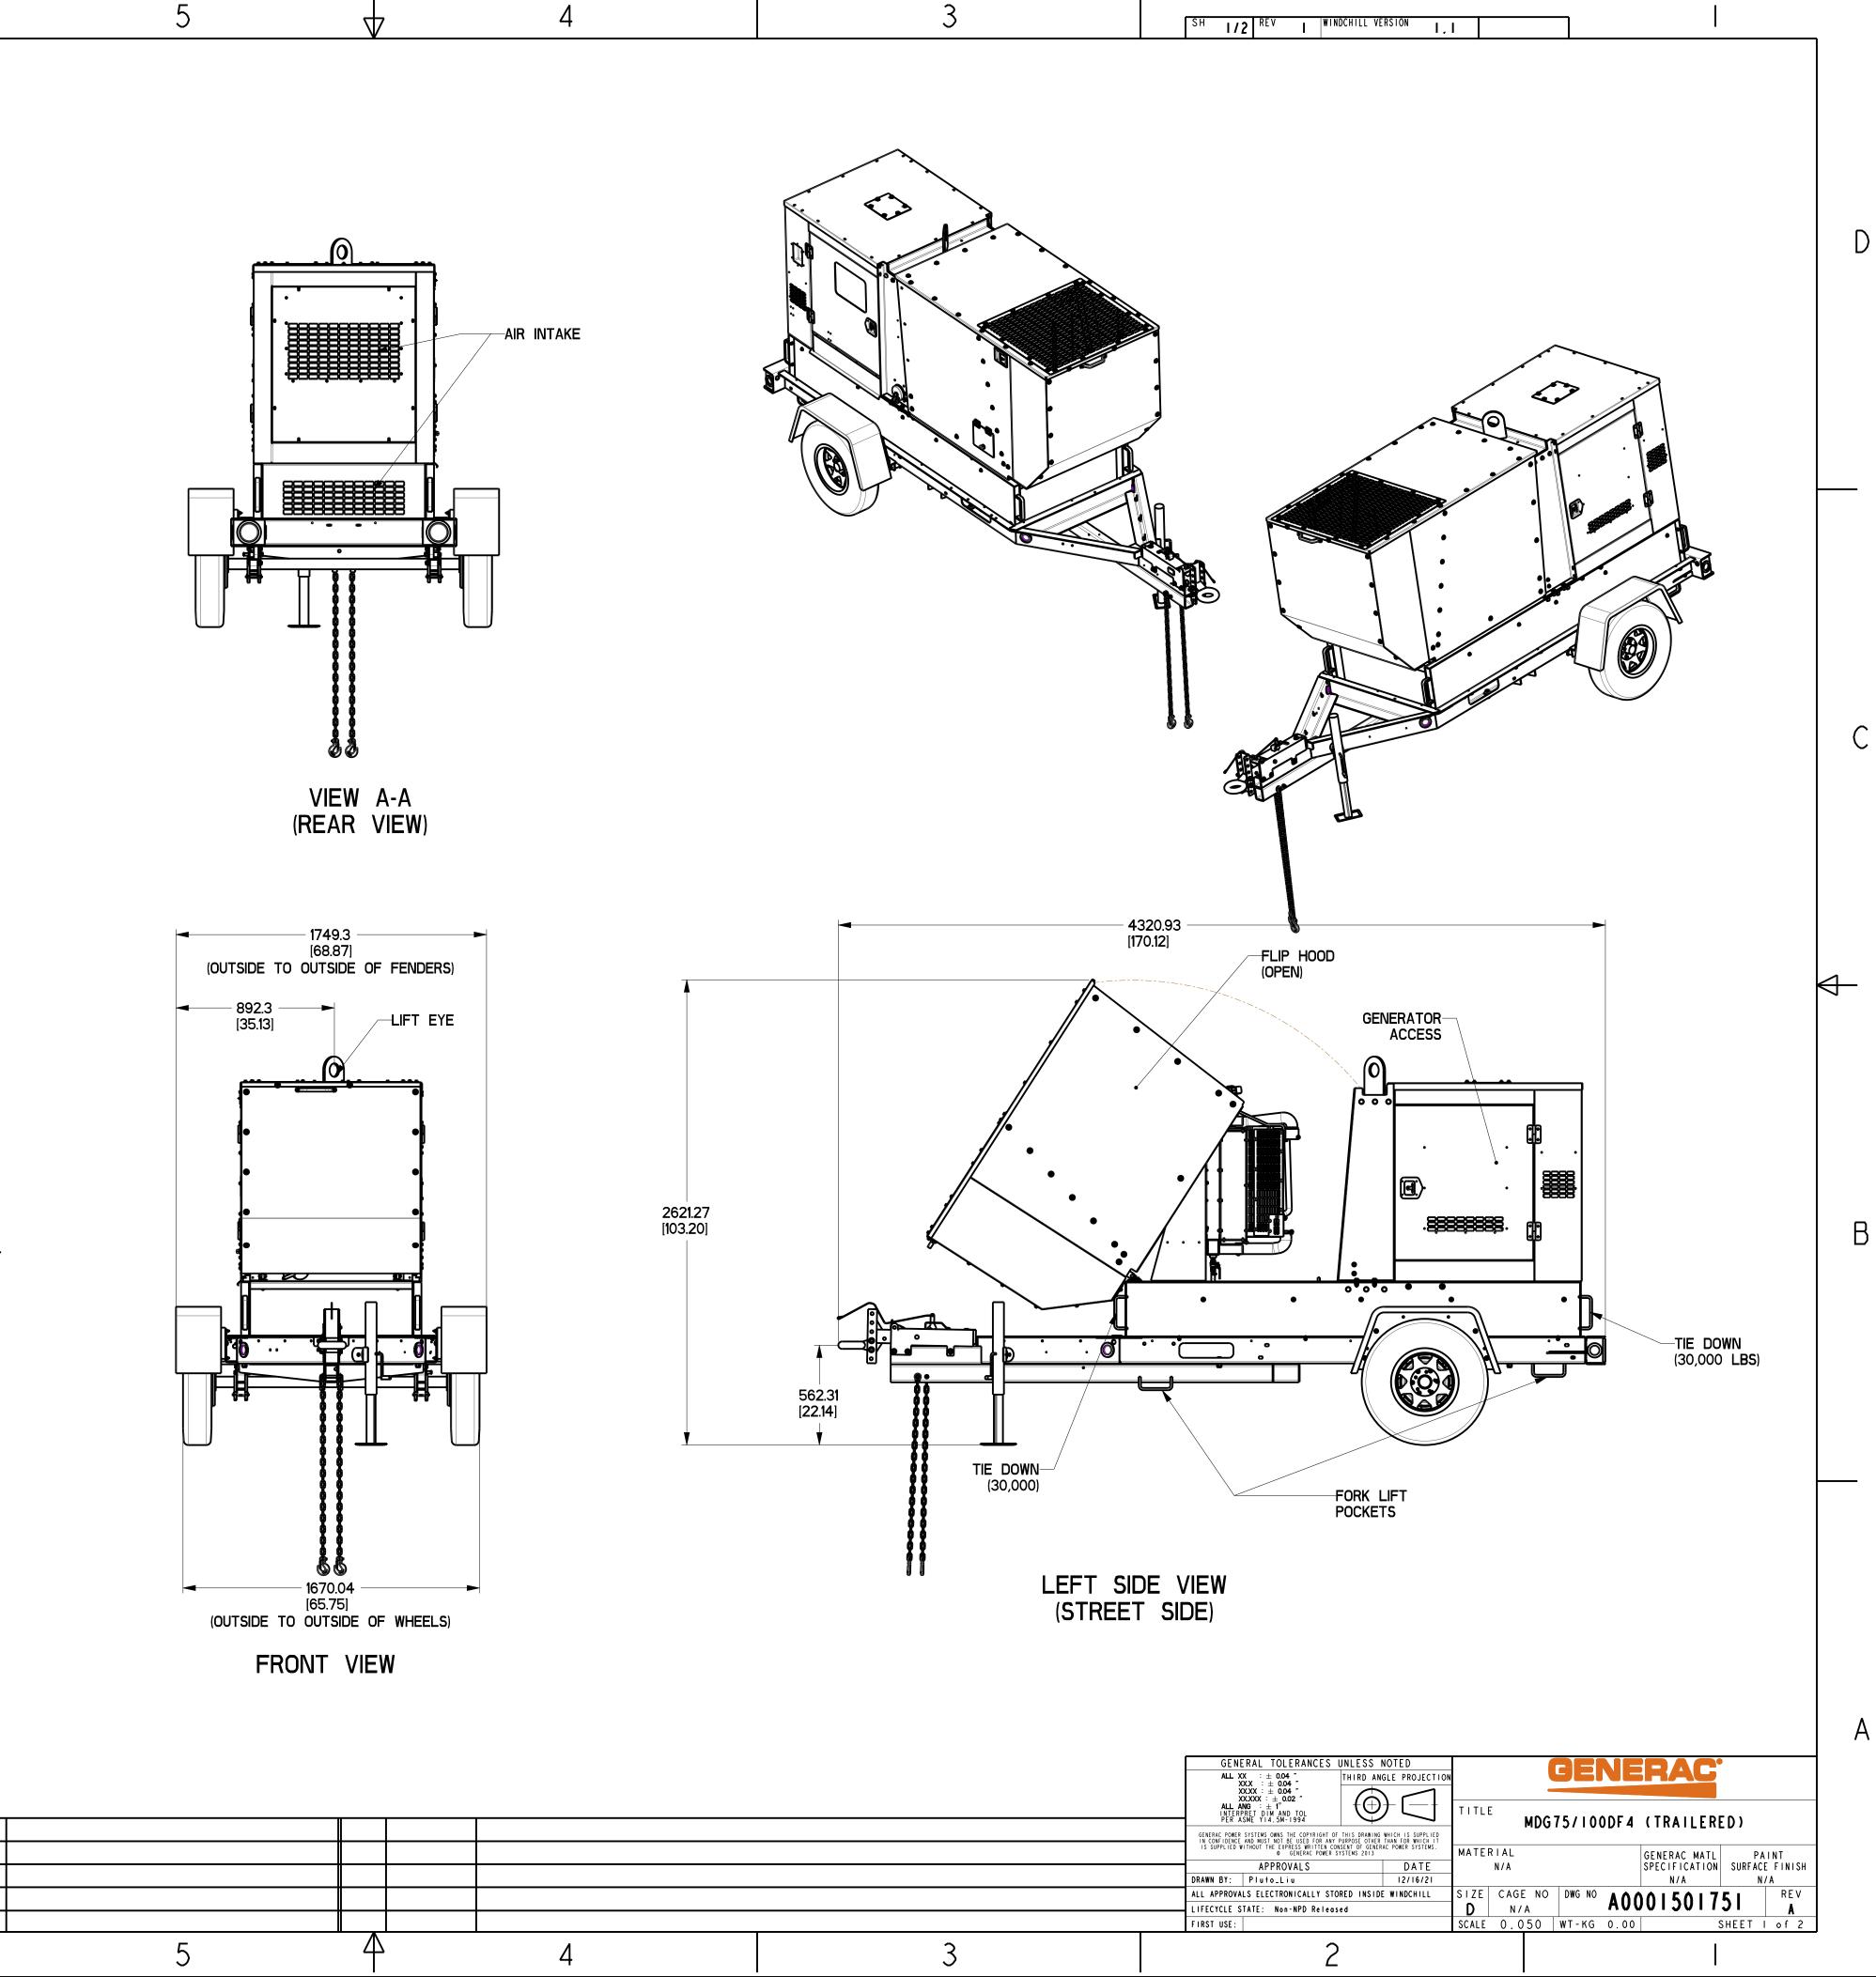

| SH 2/2 REV I WINDCHILL VERSION I.I                                                                                                                                                                                                                                                                                                                                                                                                                                                                                                                                                                    |   |
|---------------------------------------------------------------------------------------------------------------------------------------------------------------------------------------------