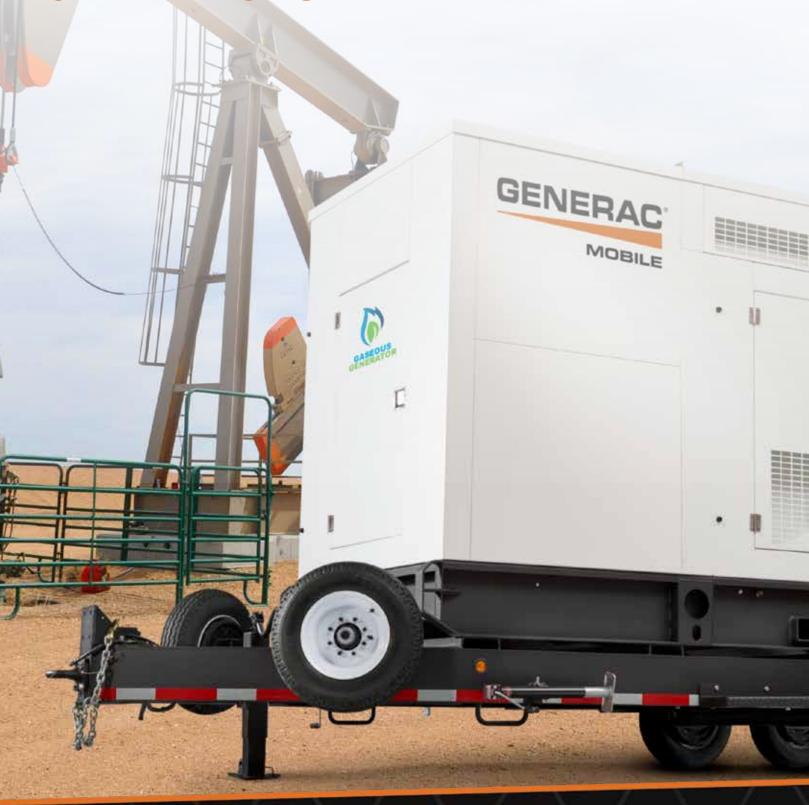

## MOBILE GASEOUS

**GENERATORS** 

**GENERAC** 

MOBILE

## **VERSATILITY, SUSTAINABILITY, AND FUEL COST SAVINGS**

Designed to operate on natural gas, liquid propane or wellhead gas fuel, Generac Mobile gaseous generators offer ultimate versatility and efficiency in power generation, to suit the specific needs of the job and location. Through design innovation, Generac Mobile gaseous generators are able to harness the energy of wellhead gas, a byproduct of oil drilling, to provide an environmentally sound and extremely cost effective way to power operations. Automated well gas to LP fuel switching provides easy well start up and continuous production operation in low gas pressure conditions.