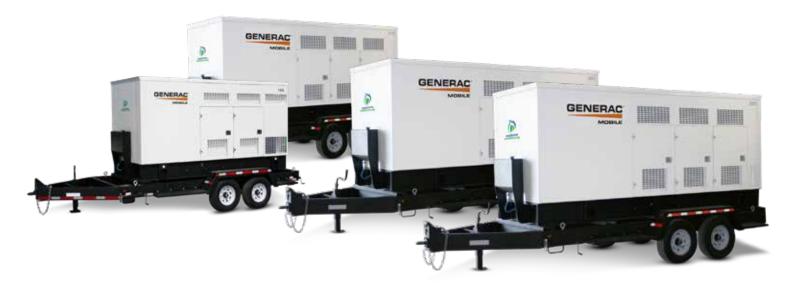

## SPECIFICATIONS

|                | MGG155         | MGG210         | MGG280         | MGG350         | MGG450*        |
|----------------|----------------|----------------|----------------|----------------|----------------|
| Engine Brand   | PSI            | PSI            | PSI            | PSI            | Generac        |
| Engine Model   | 8.8 L          | 11.1 L         | 14.6 L         | 18.3 L         | 21.9 L         |
| EPA Certified  | Yes            | Yes            | Yes            | Yes            | Yes            |
| Control Panel  | ComAp IteliGen |
| Prime Power NG | 155kW / 165kVA | 180kW / 228kVA | 236kW / 295kVA | 297kW / 374kVA | 360kW / 450kVA |