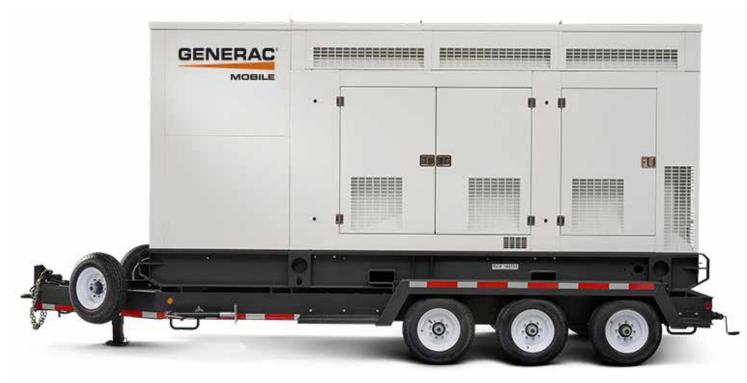

## SPECIFICATIONS

|                | MGG155         | MGG210         | MGG280         | MGG350         | MGG450*        |
|----------------|----------------|----------------|----------------|----------------|----------------|
| Engine Brand   | PSI            | PSI            | PSI            | PSI            | Generac        |
| Engine Model   | 8.8 L          | 11.1 L         | 14.6 L         | 18.3 L         | 21.9 L         |
| EPA Certified  | Yes            | Yes            | Yes            | Yes            | Yes            |
| Control Panel  | ComAp IteliGen |
| Prime Power NG | 155kW / 165kVA | 180kW / 228kVA | 236kW / 295kVA | 297kW / 374kVA | 360kW / 450kVA |