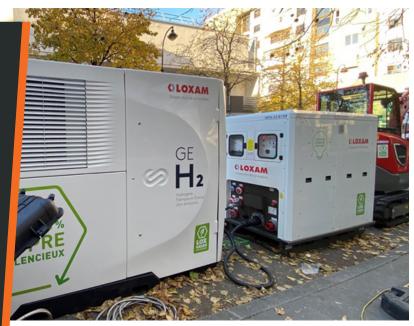

The European leader in rental equipment, LOXAM, has deployed a zero-emission worksite

in the heart of Paris for its client Vinci. From the living area to the recharge of an electric excavator, everything was powered by an EODev GEH2.