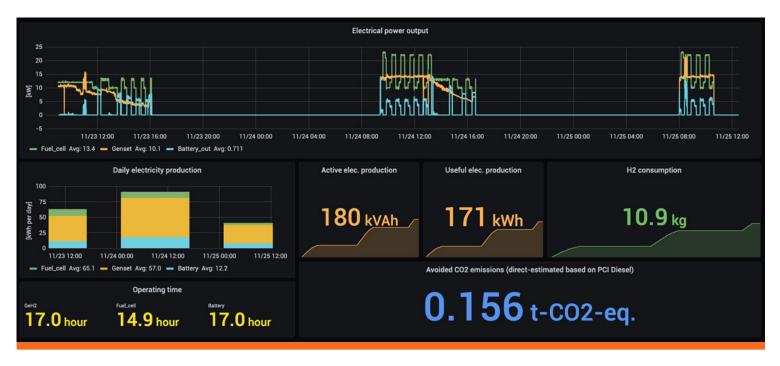

156 kg of CO2 where saved over 3 days and the neighborhood experienced the silence of the generator.

Generac Power Systems, Inc. S45 W29290 Hwy. 59 Waukesha, WI 53189 201907425-C 10/2022 ASKGNRC@generac.com 1-888-GENERAC (1-888-436-3722)