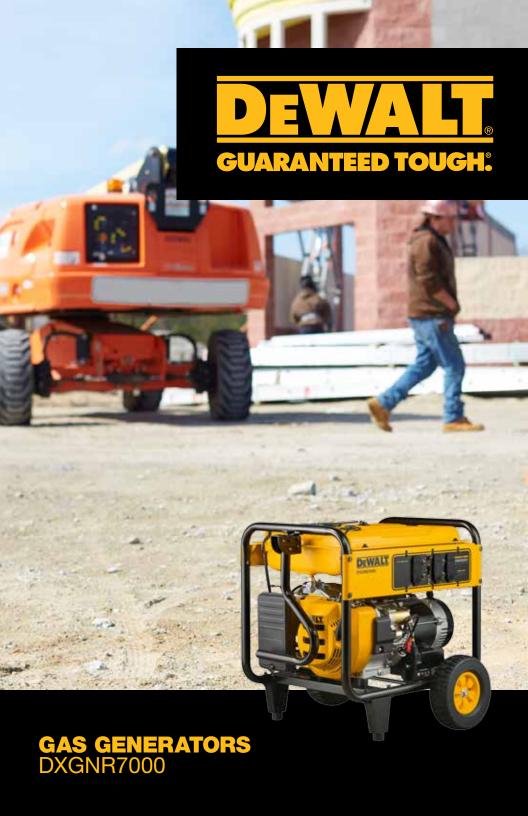

#### 1 PREMIUM DEWALT ENGINE

2 LOW-OIL LEVEL SHUTDOWN automatically safeguards engine from damage

## 3 HARDENED 1 1/4" STEEL TUBE CRADLE for added durability and strength

4 FOLD-DOWN/LOCKING HANDLE for sturdy portability and compact storage

### 5 WATTAGE METER gives instant feedback on how much power is being used

6 SMART RUNTIME METER shows fuel level and time remaining at current power level

#### **7 HOUR METER**

tracks maintenance intervals

#### **8 COVERED OUTLETS**

for protection from the elements and rugged working conditions

#### 9 ELECTRIC START

(battery included) provides hassle-free start-up

#### 10 IDLE CONTROL

conserves fuel and reduces noise on the job site

#### 11 NEVER FLAT, DURABLE WHEELS

for maximum portability and durability