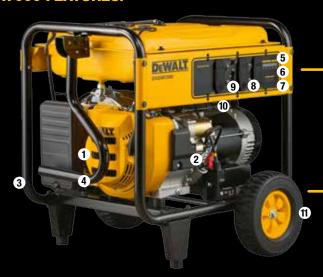

### PREMIUM CONTROL PANEL

Includes Smart Runtime Meter, Hour Meter and covered outlets for protection from the elements and rugged working conditions.

(1) L14-30R 120V/240V 30A Twistlock outlet