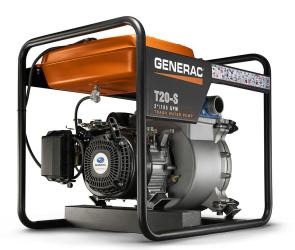

## **Trash Pump**

1 of 2

**Model** 6920-0 (49ST/Canada) **UPC:** 696471069204

## FEATURES

**T20-S** 

- Powerful Generac Pump Can pump up to 185 gallons per minute
- Color coded suction and discharge ports to ensure the correct hose connections
- Durable design Silicon Carbide Seal, Cast Iron Volute and Impeller
- Subaru 211cc OHC engine with splash lubrication provides a long engine life