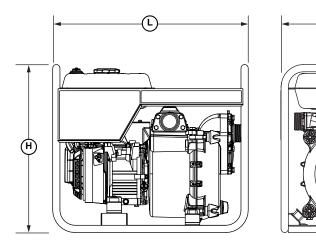

| Hose Kit Included            | N/A        |
|------------------------------|------------|
| Discharge Hose Length (ft/m) | N/A        |
| Suction Hose Length (ft/m)   | N/A        |
| Hose Connections             | N/A        |
| Strainer                     | N/A        |
| Wheel Kit                    | N/A        |
| Country of Origin            | China      |
| Warranty                     | 3 Year     |
| Manual Part #                | 0K9077     |
| Length ( <b>L</b> ) (in/mm)  | 26.6/675   |
| Width ( <b>W</b> ) (in/mm)   | 19.9/505   |
| Height ( <b>H</b> ) (in/mm)  | 22.8/580   |
| Unit Weight (Ibs/kg)         | 109.1/49.5 |
| Carton Length (in/mm)        | 27.2/692   |
| Carton Width (in/mm)         | 20.5/520   |
| Carton Height (in/mm)        | 23.7/602   |
| Shipping Weight (lbs/kg)     | 117.5/53.3 |